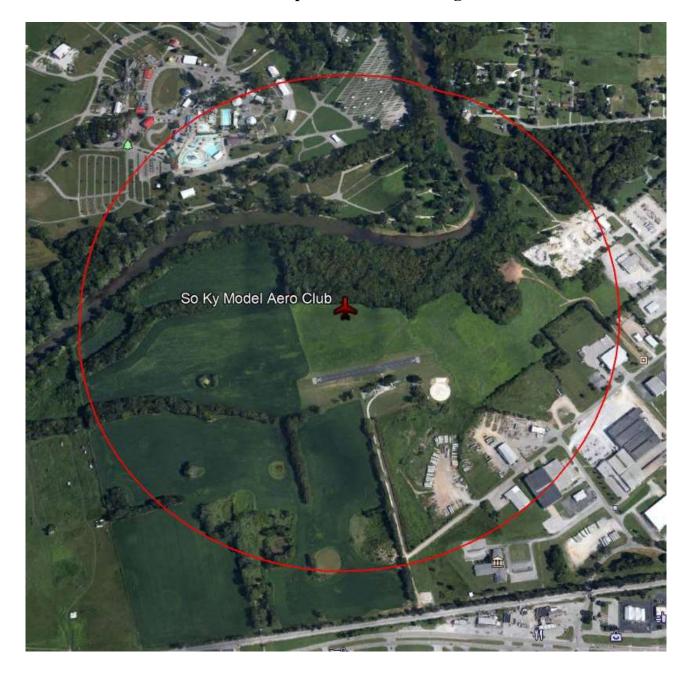

### a. General

- 1) Operational area is considered active between civil sunrise and civil sunset local time.
- 2) The vertical limit of at or below 400 feet above the ground (AGL).
- 3) The operational area lateral boundaries are defined as an area centered at 37.017028, -86.395849 extending 2000 feet from the center and depicted on attachment 1.
- 4) All operations must be contained with the operational area and conform to all current Federal, State and Local governmental laws and regulations.
- 5) Southern Kentucky Model Aero Club will provide Memphis ARTCC at 901-368-8234 of any occurrence that resulted in an operator encountering a lost link, fly-away or operational area spill-out, of their aircraft.
- 6) Failure to comply with operational requirements contained within this agreement, may result in Southern Kentucky Model Aero Club being restricted from operational activities, until club deficiencies are corrected.
- 7) Southern Kentucky Model Aero Club must ensure Memphis ARTCC has current contact and address information.

# **ATTACHMENT 1**

## Southern Kentucky Model Aero Club Fixed Site Operational Area Diagram

## USED FOR ILLUSTATION PURPOSES ONLY